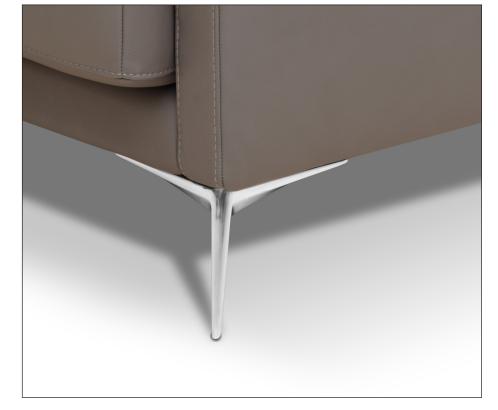

oam.

BACK CUSHION: Ecologic Polyurethane foam and duck

eather

REMOVABILITY:SEAT/BACK CUSHION

MECHANISM: N.A.

FOOT/BASE SERIES OPTION 1: Stainless steel feet

The company reserves the right without prior notice to make technical sheets changes and/or materials for quality product improvement.