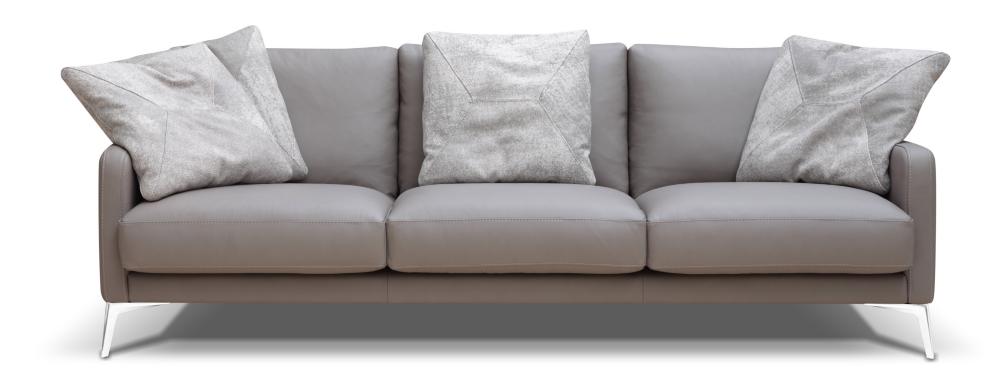

## **BURANO**

## **BURANO**

L Larghezza

W Width

THICK STITCH: Available

STRUCTURE: Fir wood, polywood covered with ecologic

polyurethane foam.

SPRING SYSTEM: Elastic Webbing

SEAT CUSHION: Ecologic Polyurethane foam and memory