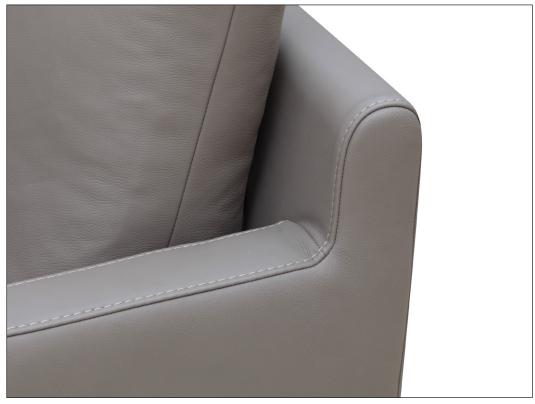

## **BURANO**

L Larghezza

W Width

THICK STITCH: Available

STRUCTURE: Fir wood, polywood covered with ecologic

polyurethane foam.

SPRING SYSTEM: Elastic Webbing

SEAT CUSHION: Ecologic Polyurethane foam and memory

oam.

BACK CUSHION: Ecologic Polyurethane foam and duck

eather

REMOVABILITY:SEAT/BACK CUSHION

MECHANISM: N.A.

FOOT/BASE SERIES OPTION 1: Stainless steel feet

The company reserves the right without prior notice to make technical sheets changes and/or materials for quality product improvement.