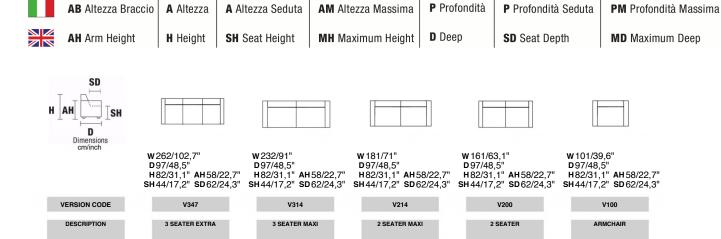

## **BURANO**

L Larghezza

W Width

THICK STITCH: Available

STRUCTURE: Fir wood, polywood covered with ecologic

polyurethane foam.

SPRING SYSTEM: Elastic Webbing

SEAT CUSHION: Ecologic Polyurethane foam and memory

oam.

BACK CUSHION: Ecologic Polyurethane foam and duck

eather

REMOVABILITY:SEAT/BACK CUSHION

MECHANISM: N.A.

FOOT/BASE SERIES OPTION 1: Stainless steel feet

The company reserves the right without prior notice to make technical sheets changes and/or materials for quality product improvement.