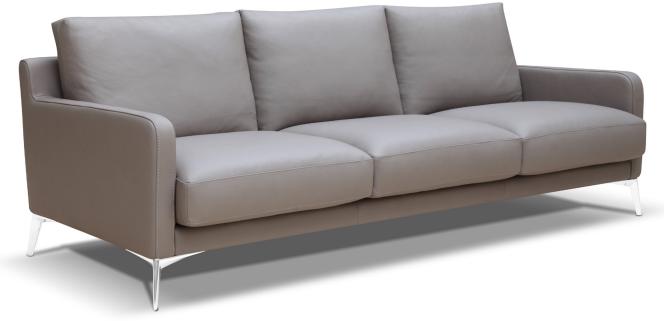

## **BURANO**

## **BURANO**

L Larghezza

W Width

THICK STITCH: Available

STRUCTURE: Fir wood, polywood covered with ecologic

polyurethane foam.

SPRING SYSTEM: Elastic Webbing

SEAT CUSHION: Ecologic Polyurethane foam and memory