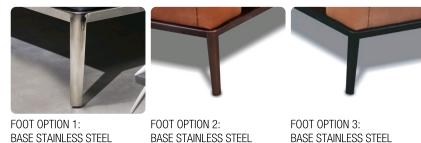

## **CHIC** TECHNICAL DESCRIPTION THICK STITCH: AVAILABLE AS OPTION REMOVABILITY: SEAT AND BACK CUSHIONS STRUCTURE: HARDWOOD FRAME FOR EXTRA STRENGTH FOOT OPTION 1: STAINLESS STEEL FINISHING SEAT/BACK SUSPENSION: REINFORCED ELASTIC WEBBING FOOT OPTION 2: STAINLESS STEEL MATT BRONZED FINISHING SEAT/BACK CUSHIONS: HIGH DENSITY ECOLOGIC OPEN CELL POLYURETHANE FOAM, POCKET SPRINGS, FOOT OPTION 3: STAINLESS STEEL MATT BLACK AND DUCK FEATHERS COVERED WITH A LAYER OF DACRON WADDING Dimensions **D** 104 **H** 85 **AH** 60 **SH** 46 **SD** 54

MATT BRONZED

BASE STAINLESS STEEL MATT BLACK