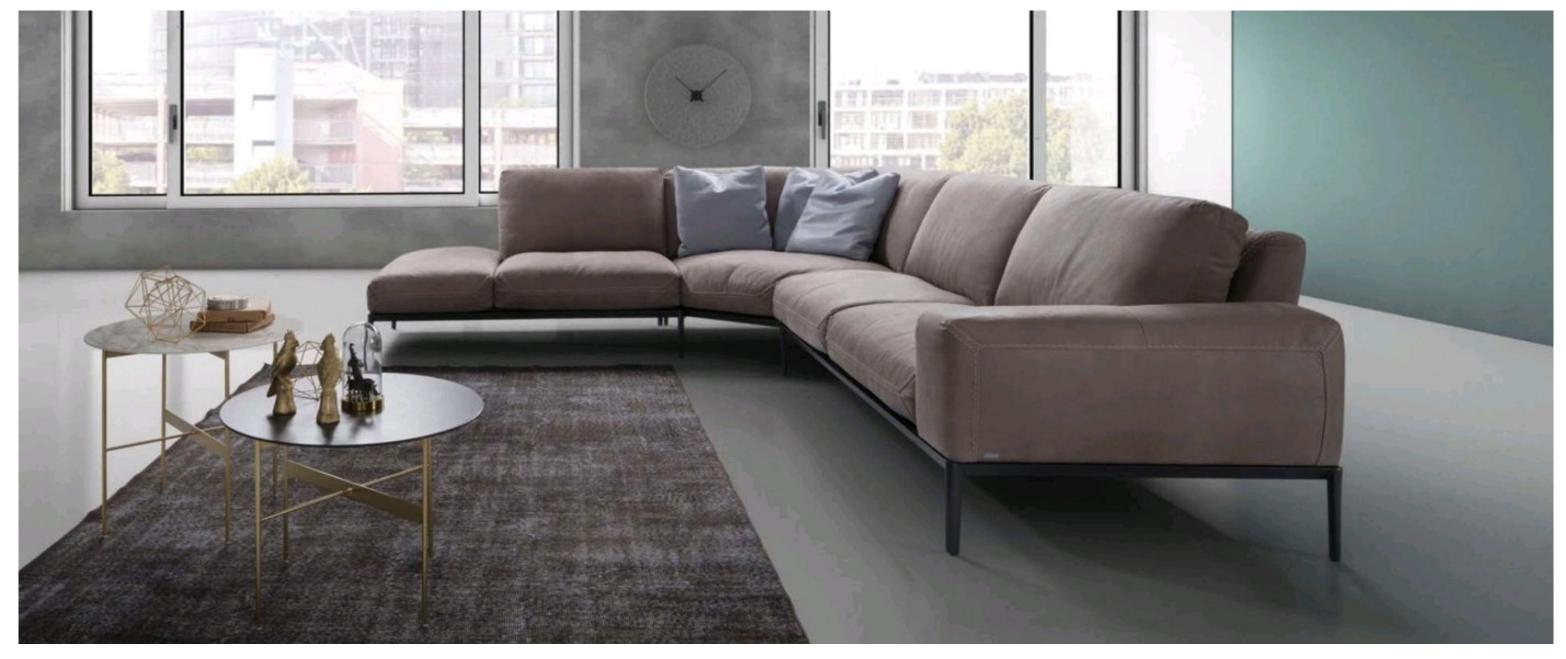

## **CHIC** TECHNICAL DESCRIPTION THICK STITCH: AVAILABLE AS OPTION REMOVABILITY: SEAT AND BACK CUSHIONS STRUCTURE: HARDWOOD FRAME FOR EXTRA STRENGTH FOOT OPTION 1: STAINLESS STEEL FINISHING SEAT/BACK SUSPENSION: REINFORCED ELASTIC WEBBING FOOT OPTION 2: STAINLESS STEEL MATT BRONZED FINISHING SEAT/BACK CUSHIONS: HIGH DENSITY ECOLOGIC OPEN CELL POLYURETHANE FOAM, POCKET SPRINGS, FOOT OPTION 3: STAINLESS STEEL MATT BLACK AND DUCK FEATHERS COVERED WITH A LAYER OF DACRON WADDING Dimensions **D** 104 **H** 85 **AH** 60 **SH** 46 **SD** 54