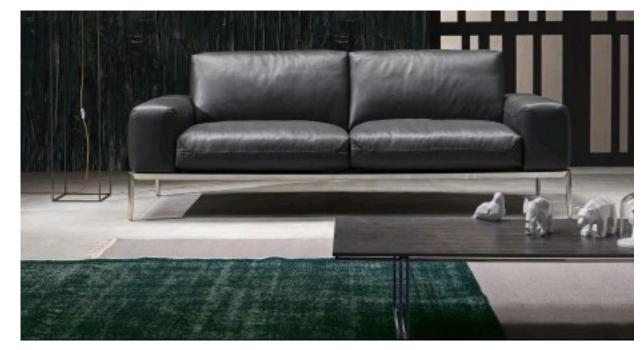

## **CHIC** TECHNICAL DESCRIPTION THICK STITCH: AVAILABLE AS OPTION REMOVABILITY: SEAT AND BACK CUSHIONS STRUCTURE: HARDWOOD FRAME FOR EXTRA STRENGTH FOOT OPTION 1: STAINLESS STEEL FINISHING SEAT/BACK SUSPENSION: REINFORCED ELASTIC WEBBING FOOT OPTION 2: STAINLESS STEEL MATT BRONZED FINISHING SEAT/BACK CUSHIONS: HIGH DENSITY ECOLOGIC OPEN CELL POLYURETHANE FOAM, POCKET SPRINGS, FOOT OPTION 3: STAINLESS STEEL MATT BLACK AND DUCK FEATHERS COVERED WITH A LAYER OF DACRON WADDING Dimensions **D** 104 **H** 85 **AH** 60 **SH** 46 **SD** 54

MATT BRONZED

BASE STAINLESS STEEL MATT BLACK