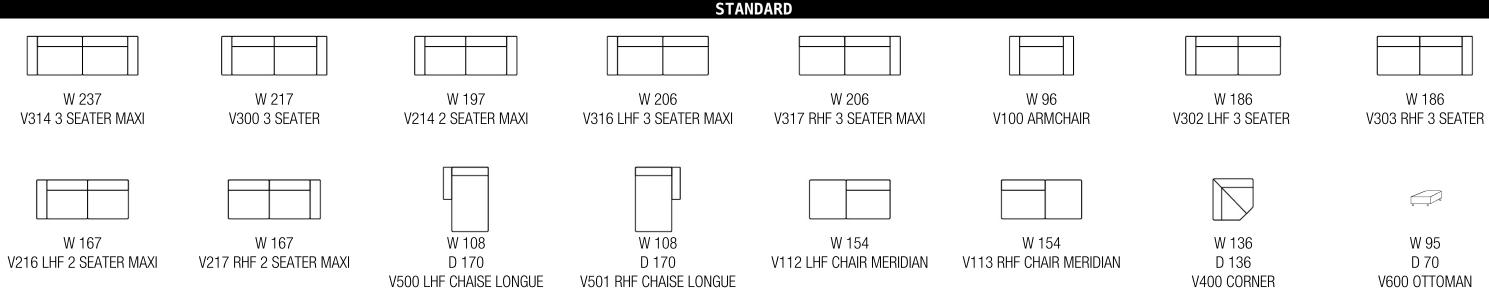

## **CHIC** TECHNICAL DESCRIPTION THICK STITCH: AVAILABLE AS OPTION REMOVABILITY: SEAT AND BACK CUSHIONS STRUCTURE: HARDWOOD FRAME FOR EXTRA STRENGTH FOOT OPTION 1: STAINLESS STEEL FINISHING SEAT/BACK SUSPENSION: REINFORCED ELASTIC WEBBING FOOT OPTION 2: STAINLESS STEEL MATT BRONZED FINISHING SEAT/BACK CUSHIONS: HIGH DENSITY ECOLOGIC OPEN CELL POLYURETHANE FOAM, POCKET SPRINGS, FOOT OPTION 3: STAINLESS STEEL MATT BLACK AND DUCK FEATHERS COVERED WITH A LAYER OF DACRON WADDING Dimensions **D** 104 **H** 85 **AH** 60 **SH** 46 **SD** 54