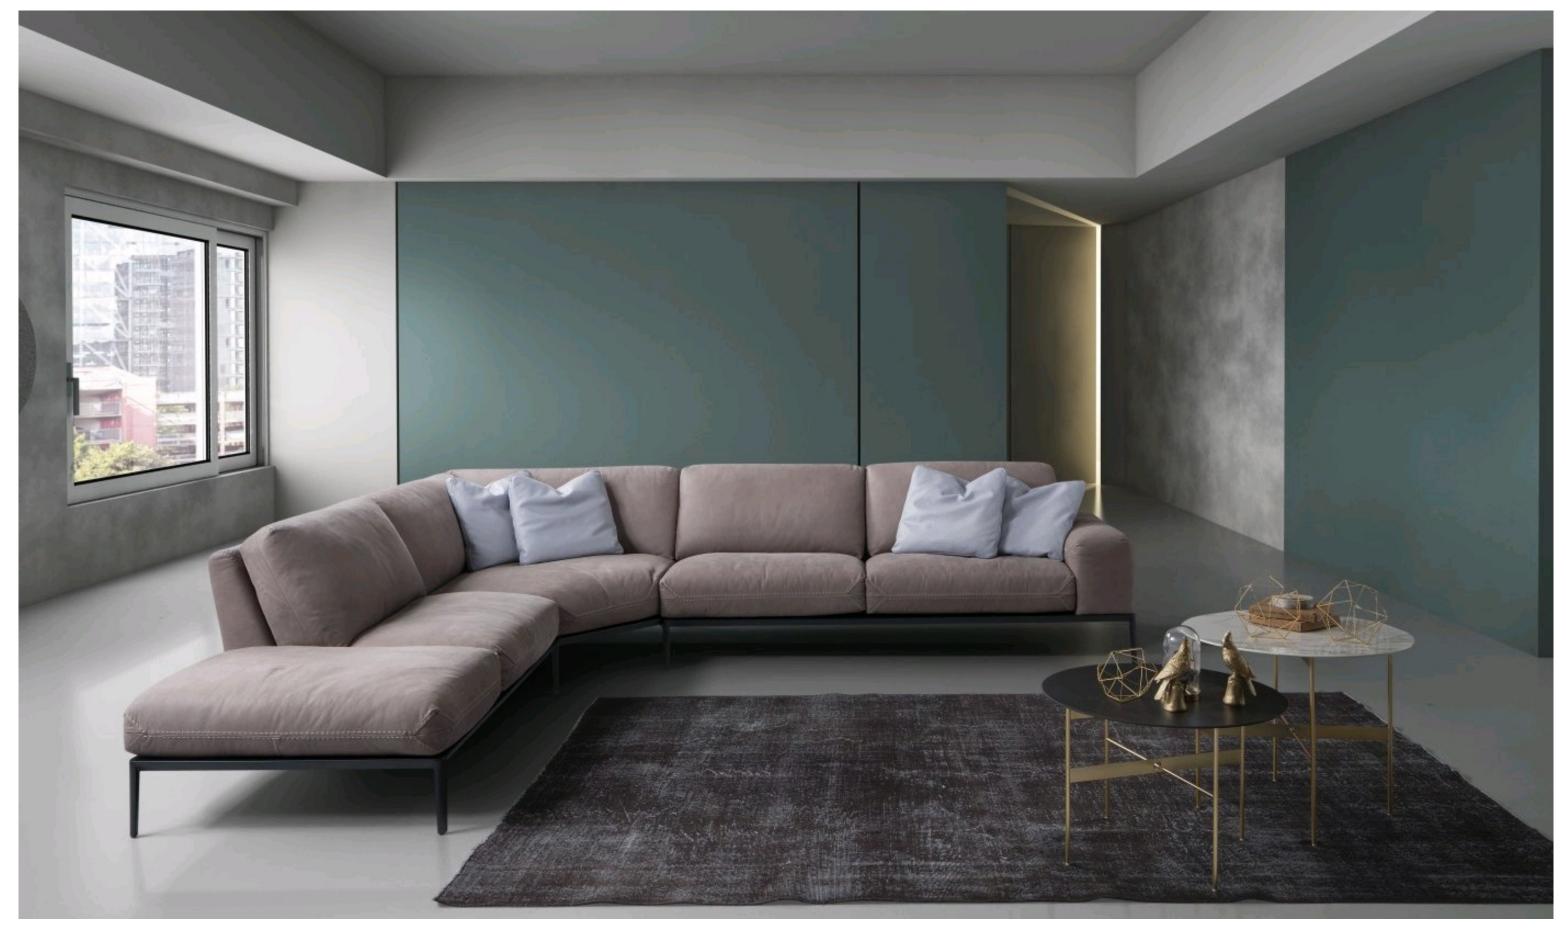

## **CHIC** TECHNICAL DESCRIPTION THICK STITCH: AVAILABLE AS OPTION REMOVABILITY: SEAT AND BACK CUSHIONS STRUCTURE: HARDWOOD FRAME FOR EXTRA STRENGTH FOOT OPTION 1: STAINLESS STEEL FINISHING SEAT/BACK SUSPENSION: REINFORCED ELASTIC WEBBING FOOT OPTION 2: STAINLESS STEEL MATT BRONZED FINISHING SEAT/BACK CUSHIONS: HIGH DENSITY ECOLOGIC OPEN CELL POLYURETHANE FOAM, POCKET SPRINGS, FOOT OPTION 3: STAINLESS STEEL MATT BLACK AND DUCK FEATHERS COVERED WITH A LAYER OF DACRON WADDING Dimensions **D** 104 **H** 85 **AH** 60 **SH** 46 **SD** 54