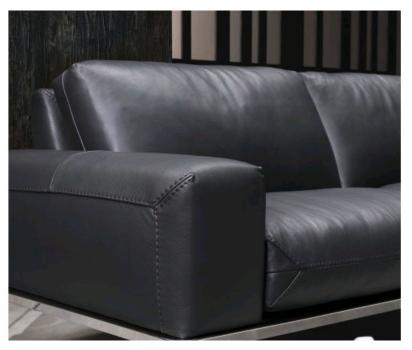

## **CHIC** TECHNICAL DESCRIPTION THICK STITCH: AVAILABLE AS OPTION REMOVABILITY: SEAT AND BACK CUSHIONS STRUCTURE: HARDWOOD FRAME FOR EXTRA STRENGTH FOOT OPTION 1: STAINLESS STEEL FINISHING SEAT/BACK SUSPENSION: REINFORCED ELASTIC WEBBING FOOT OPTION 2: STAINLESS STEEL MATT BRONZED FINISHING SEAT/BACK CUSHIONS: HIGH DENSITY ECOLOGIC OPEN CELL POLYURETHANE FOAM, POCKET SPRINGS, FOOT OPTION 3: STAINLESS STEEL MATT BLACK AND DUCK FEATHERS COVERED WITH A LAYER OF DACRON WADDING Dimensions **D** 104 **H** 85 **AH** 60 **SH** 46 **SD** 54