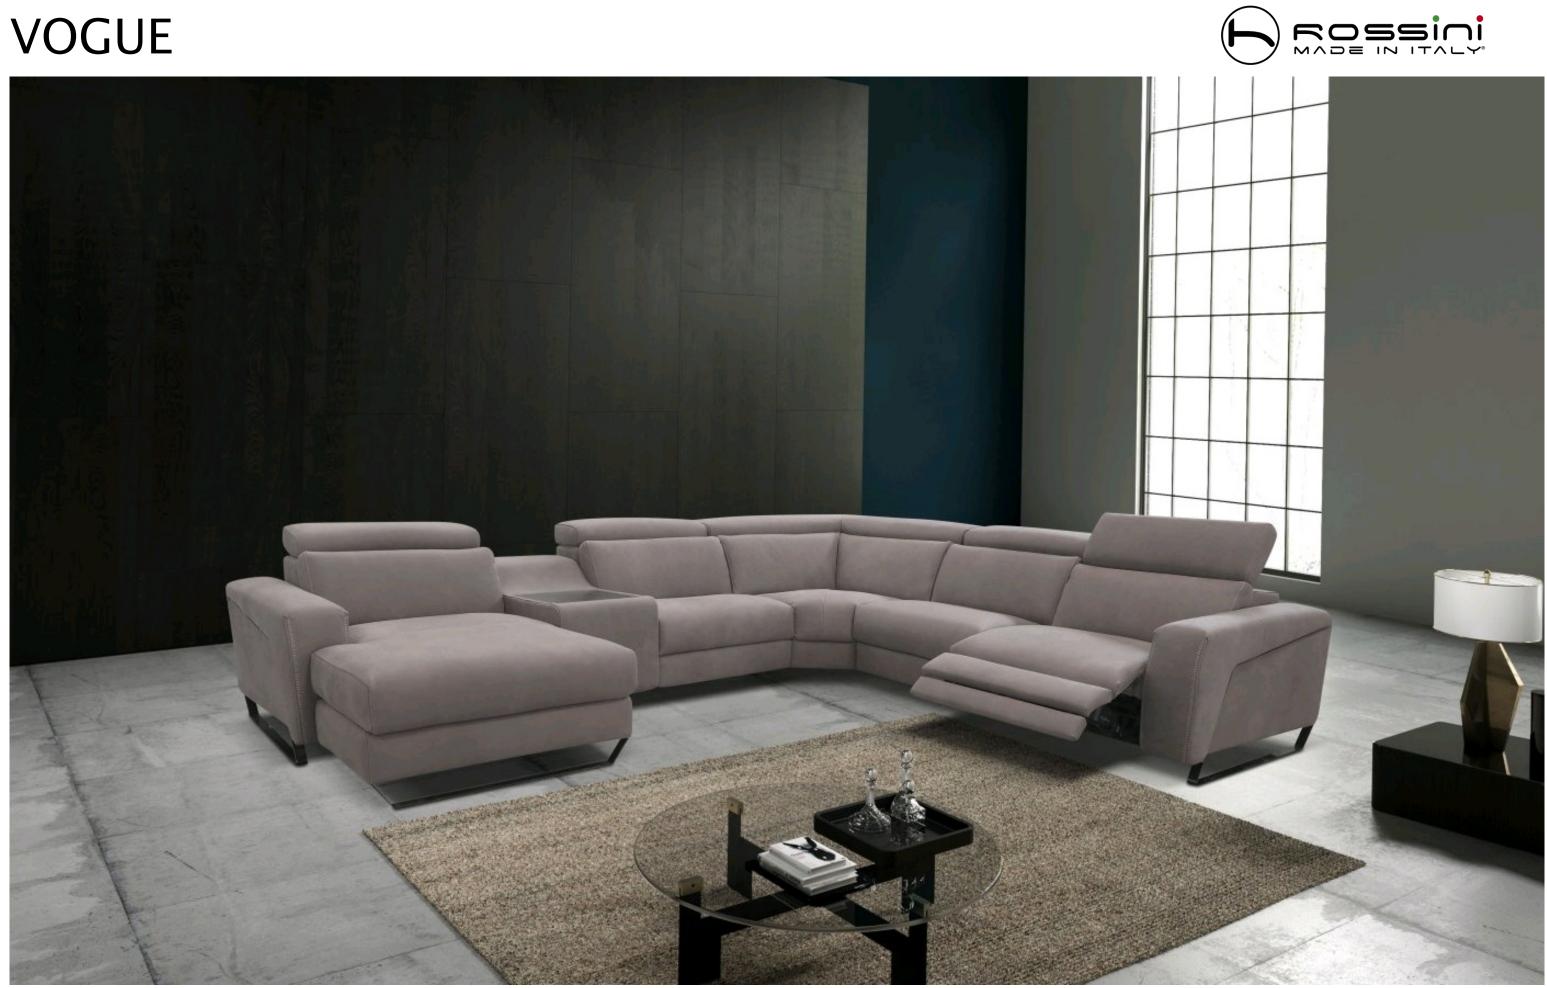

Available as option Available as option Available as option on the V613 and V614 Stainless Steel Arm Sled Stainless Arm Sled titanium finishing

W 155 V166 LHF CHAIR MAXI MERIDIAN ONLY ELECTRIC HEADREST

W 155 V167 RHF CHAIR MAXI MERIDIAN ONLY ELECTRIC HEADREST

W 22 MW 41 H 56 MH 66 V614 CONSOLLE MINI ANGLE

W 22 H 56 MH 66 V613 CONSOLLE MINI STRAIGHT