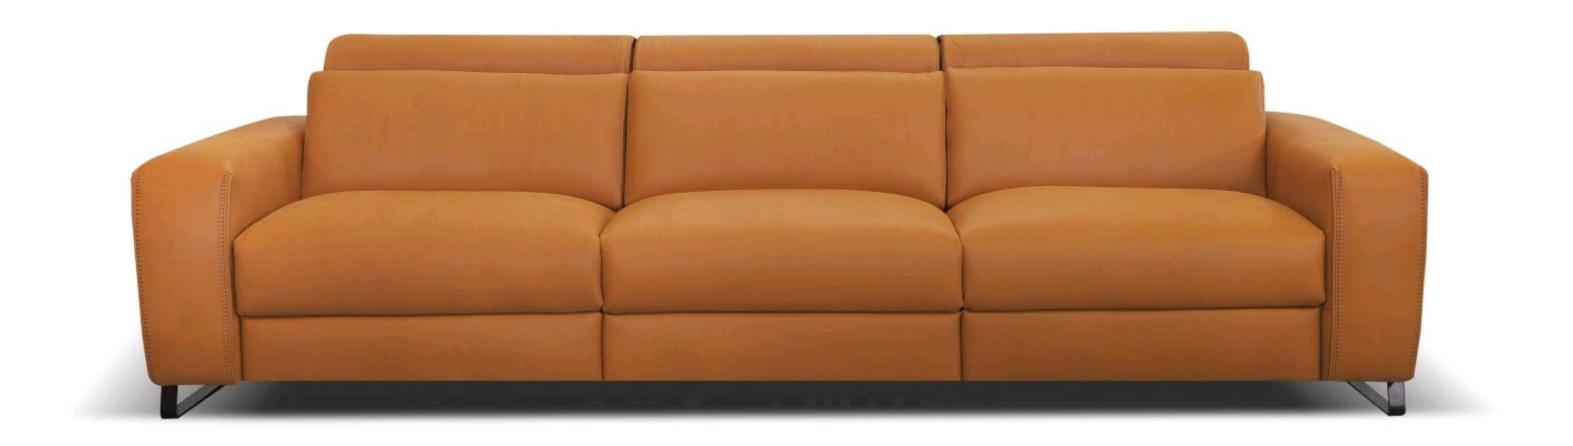

Available as option Available as option Available as option on the V613 and V614 Stainless Steel Arm Sled Stainless Arm Sled titanium finishing

W 155 V166 LHF CHAIR MAXI MERIDIAN ONLY ELECTRIC HEADREST

W 155 V167 RHF CHAIR MAXI MERIDIAN ONLY ELECTRIC HEADREST

W 22 MW 41 H 56 MH 66 V614 CONSOLLE MINI ANGLE

W 22 H 56 MH 66 V613 CONSOLLE MINI STRAIGHT