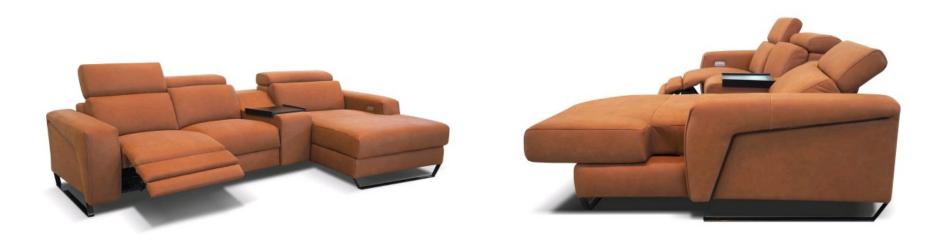

Available as option Available as option Available as option on the V613 and V614 Stainless Steel Arm Sled Stainless Arm Sled titanium finishing

W 155 V166 LHF CHAIR MAXI MERIDIAN ONLY ELECTRIC HEADREST

W 155 V167 RHF CHAIR MAXI MERIDIAN ONLY ELECTRIC HEADREST

W 22 MW 41 H 56 MH 66 V614 CONSOLLE MINI ANGLE

W 22 H 56 MH 66 V613 CONSOLLE MINI STRAIGHT