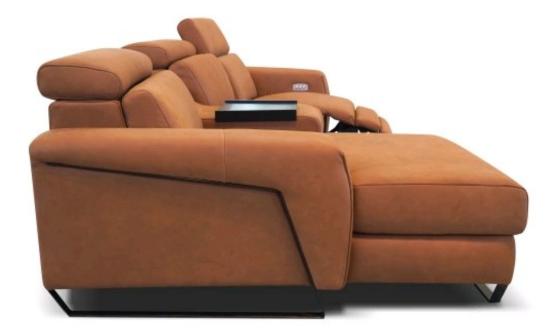

Available as option Available as option Available as option on the V613 and V614 Stainless Steel Arm Sled Stainless Arm Sled titanium finishing

W 155 V166 LHF CHAIR MAXI MERIDIAN ONLY ELECTRIC HEADREST

W 155 V167 RHF CHAIR MAXI MERIDIAN ONLY ELECTRIC HEADREST

W 22 MW 41 H 56 MH 66 V614 CONSOLLE MINI ANGLE

W 22 H 56 MH 66 V613 CONSOLLE MINI STRAIGHT