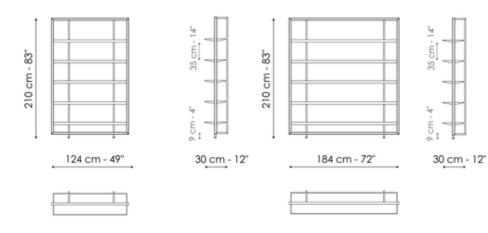

#### **Alix 124**

Width: 124cm Depth: 30cm Height: 210cm

#### Alix 184

Width: 184cm Depth: 30cm Height: 210cm