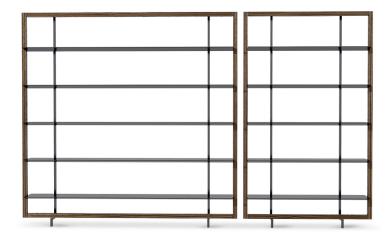

### Alix

Designer: Maurizio and Silvia Varsi

With its wooden frame protruding from the wall-mounted metal structure, the Alix lightweight bookcase furnishes the wall by breaking its monotony. The careful choice of materials is at the core of this project, consisting of simple and linear shapes: the concept is strengthened by the use of aluminium, a cold and tenacious material that makes the structure optically light, combined with the warmth of the wood, the real star of Alix's design.