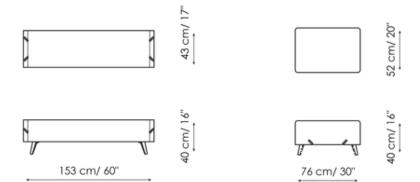

# Data sheet

#### **Cuff bench**

Width: 153cm Depth: 43cm Height: 40cm

#### **Cuff** pouf

Width: 76cm Depth: 52cm Height: 40cm