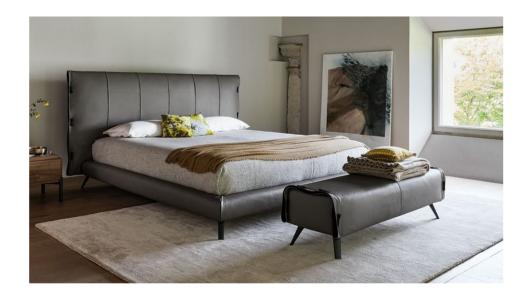

## Cuff bench and pouf

Designer: Mauro Lipparini

The Cuff pouf and end-of-bed bench for bedroom are a triumph of sartorial elegance, emphasised by the precious details that characterise the entire Cuff Collection: frog fasteners punctuate and decorate the edges, the leather inserts embellish the cover, the painted metal feet give a greater sense of elegance. This attention to each individual detail is how Cuff expresses the full authentic values of the Made In Italy brand. Thanks to these accessories, coordinated with the Cuff collection beds, it is possible to complete the sleeping area, giving it a maximum sense of functionality and consistency throughout the whole design: appearance and practicality thereby come together at the right meeting point. The cover, available in numerous colour variations, is made of fabric, leather or eco-leather and is completely removable.