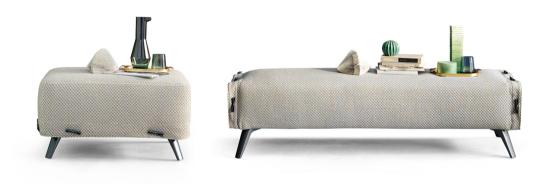

## Cuff bench and pouf

Designer: Mauro Lipparini

The Cuff pouf and end-of-bed bench for bedroom are a triumph of sartorial elegance, emphasised by the precious details that characterise the entire Cuff Collection: frog fasteners punctuate and decorate the edges, the leather inserts embellish the cover, the painted metal feet give a greater sense of elegance. This attention to each individual detail is how Cuff expresses the full authentic values of the Made In Italy brand. Thanks to these accessories, coordinated with the Cuff collection beds, it is possible to complete the sleeping area, giving it a maximum sense of functionality and consistency throughout the whole design: appearance and practicality thereby come together at the right meeting point. The cover, available in numerous colour variations, is made of fabric, leather or eco-leather and is completely removable.