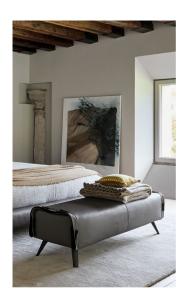

## Cuff bench and pouf

Designer: Mauro Lipparini

The Cuff pouf and end-of-bed bench for bedroom are a triumph of sartorial elegance, emphasised by the precious details that characterise the entire Cuff Collection: frog fasteners punctuate and decorate the edges, the leather inserts embellish the cover, the painted metal feet give a greater sense of elegance. This attention to each individual detail is how Cuff expresses the full authentic values of the Made In Italy brand. Thanks to these accessories, coordinated with the Cuff collection beds, it is possible to complete the sleeping area, giving it a maximum sense of functionality and consistency throughout the whole design: appearance and practicality thereby come together at the right meeting point. The cover, available in numerous colour variations, is made of fabric, leather or eco-leather and is completely removable.