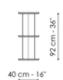

#### Dogma 240 x H 137

Width: 240cm Depth: 40cm Height: 137cm

40 cm - 16"

Dogma 113 x H 92

Width: 113cm

Dogma 180 x H 92

Width: 180cm

Dogma 240 x H 92

Width: 240cm

Depth: 40cm Height: 92cm

Depth: 40cm Height: 92cm Depth: 40cm Height: 92cm