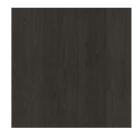

The Dogma bookshelves are available with Canaletto walnut or coal oak shelves combined with metal uprights, or in a single colour version.

## **Shelves**

**Veneered wood** Walnut Canaletto

Veneered wood Coal oak

Lacquered wood

Mat bronze

Lacquered wood Mat lead

**Lacquered wood**Mat racing green