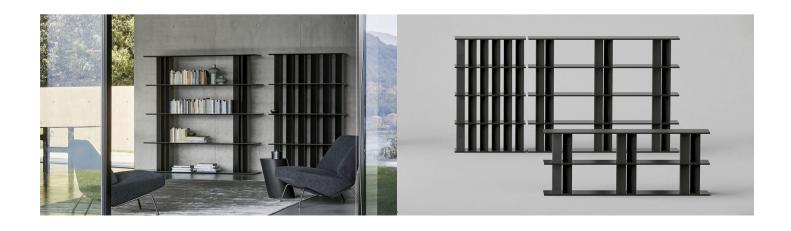

# Dogma

Designer: Alain Gilles

The idea behind these bookshelves is that of playing with shapes and juxtaposing different modules to create a variety of visual effects. The Dogma modern bookshelves are designed around a basic element, namely the tear-drop-shaped uprights which change the visual perception. The design thus becomes rounded and soft or sharper and narrower depending on the angle from which it is viewed. The Dogma collection has three different modules which can be combined at will. They feature different spacing between the uprights, which when placed side by side, allow different combinations to be created. The Dogma furniture bookshelves can be placed along a wall or free-standing in the centre of the room acting as a partition between two areas.

The Dogma bookshelves are available with Canaletto walnut or coal oak shelves combined with metal uprights, or in a single colour version.