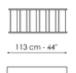

he centre of the room acting as a partition between two areas.

The Dogma bookshelves are available with Canaletto walnut or coal oak shelves combined with metal uprights, or in a single colour version.



# Data sheet













### Dogma 113

Width: 113cm Depth: 40cm Height: 182cm

#### Dogma 180

Width: 180cm Depth: 40cm Height: 182cm

#### Dogma 240

Width: 240cm Depth: 40cm Height: 182cm













#### Dogma 113 x H 137

Width: 113cm Depth: 40cm Height: 137cm

### Dogma 180 x H 137

Width: 180cm Depth: 40cm Height: 137cm

#### Dogma 240 x H 137

Width: 240cm Depth: 40cm Height: 137cm













40 cm - 16"

Dogma 113 x H 92

Width: 113cm

Dogma 180 x H 92

Width: 180cm

Dogma 240 x H 92

Width: 240cm

Depth: 40cm Height: 92cm

Depth: 40cm Height: 92cm Depth: 40cm Height: 92cm













#### Dogma 113 x H 47

Width: 113cm Depth: 40cm Height: 47cm

#### Dogma 180 x H 47

Width: 180cm Depth: 40cm Height: 47cm

#### Dogma 240 x H 47

Width: 240cm Depth: 40cm Height: 47cm

# **Finishes**

## **Shelves**



**Veneered wood** Walnut Canaletto



Veneered wood Coal oak



Lacquered wood

Mat bronze



Lacquered wood Mat lead



**Lacquered wood**Mat racing green

# Uprights



Painted metal

Mat racing green



Painted metal Mat bronze



Painted metal Mat lead