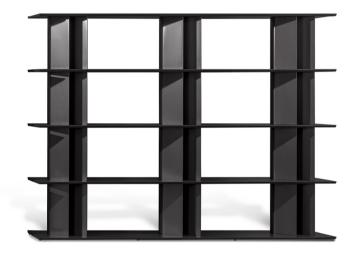

# Dogma

Designer: Alain Gilles

The idea behind these bookshelves is that of playing with shapes and juxtaposing different modules to create a variety of visual effects. The Dogma modern bookshelves are designed around a basic element, namely the tear-drop-shaped uprights which change the visual perception. The design thus becomes rounded and soft or sharper and narrower depending on the angle from which it is viewed. The Dogma collection has three different modules which can be combined at will. They feature different spacing between the uprights, which when placed side by side, allow different combinations to be created. The Dogma furniture bookshelves can be placed along a wall or free-standing in the centre of the room acting as a partition between two areas.

The Dogma bookshelves are available with Canaletto walnut or coal oak shelves combined with metal uprights, or in a single colour version.