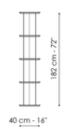

ate a variety of visual effects. The Dogma modern bookshelves are designed around a basic element, namely the tear-drop-shaped uprights which change the visual perception. The design thus becomes rounded and soft or sharper and narrower depending on the angle from which it is viewed. The Dogma collection has three different modules which can be combined at will. They feature different spacing between the uprights, which when placed side by side, allow different combinations to be created. The Dogma furniture bookshelves can be placed along a wall or free-standing in the centre of the room acting as a partition between two areas.

The Dogma bookshelves are available with Canaletto walnut or coal oak shelves combined with metal uprights, or in a single colour version.



# Data sheet













### Dogma 113

Width: 113cm Depth: 40cm Height: 182cm

#### Dogma 180

Width: 180cm Depth: 40cm Height: 182cm

#### Dogma 240

Width: 240cm Depth: 40cm Height: 182cm













#### Dogma 113 x H 137

Width: 113cm Depth: 40cm Height: 137cm

### Dogma 180 x H 137

Width: 180cm Depth: 40cm Height: 137cm

#### Dogma 240 x H 137

Width: 240cm Depth: 40cm Height: 137cm













40 cm - 16"

Dogma 113 x H 92

Width: 113cm

Dogma 180 x H 92

Width: 180cm

Dogma 240 x H 92

Width: 240cm

Depth: 40cm Height: 92cm

Depth: 40cm Height: 92cm Depth: 40cm Height: 92cm













#### Dogma 113 x H 47

Width: 113cm Depth: 40cm Height: 47cm

#### Dogma 180 x H 47

Width: 180cm Depth: 40cm Height: 47cm

#### Dogma 240 x H 47

Width: 240cm Depth: 40cm Height: 47cm

# **Finishes**

## **Shelves