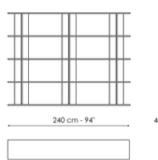

e a variety of visual effects. The Dogma modern bookshelves are designed around a basic element, namely the tear-drop-shaped uprights which change the visual perception. The design thus becomes rounded and soft or sharper and narrower depending on the angle from which it is viewed. The Dogma collection has three different modules which can be combined at will. They feature different spacing between the uprights, which when placed side by side, allow different combinations to be created. The Dogma furniture bookshelves can be placed along a wall or free-standing in the centre of the room acting as a partition between two areas.

The Dogma bookshelves are available with Canaletto walnut or coal oak shelves combined with metal uprights, or in a single colour version.



# Data sheet













### Dogma 113

Width: 113cm Depth: 40cm Height: 182cm

#### Dogma 180

Width: 180cm Depth: 40cm Height: 182cm

#### Dogma 240

Width: 240cm Depth: 40cm Height: 182cm













#### Dogma 113 x H 137

Width: 113cm Depth: 40cm Height: 137cm

### Dogma 180 x H 137

Width: 180cm Depth: 40cm Height: 137cm

#### Dogma 240 x H 137

Width: 240cm Depth: 40cm Height: 137cm













40 cm - 16"

Dogma 113 x H 92

Width: 113cm

Dogma 180 x H 92

Width: 180cm

Dogma 240 x H 92

Width: 240cm

Depth: 40cm Height: 92cm

Depth: 40cm Height: 92cm Depth: 40cm Height: 92cm













#### Dogma 113 x H 47

Width: 113cm Depth: 40cm Height: 47cm

#### Dogma 180 x H 47

Width: 180cm Depth: 40cm Height: 47cm

#### Dogma 240 x H 47

Width: 240cm Depth: 40cm Height: 47cm

# **Finishes**

## **Shelves**