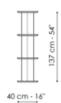

#### Dogma 113 x H 137

Width: 113cm Depth: 40cm Height: 137cm

#### Dogma 240 x H 137

Width: 240cm Depth: 40cm Height: 137cm

40 cm - 16"

Dogma 113 x H 92

Width: 113cm

Dogma 180 x H 92

Width: 180cm

Dogma 240 x H 92