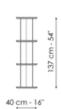

#### Dogma 113 x H 137

Width: 113cm Depth: 40cm Height: 137cm

### Dogma 180 x H 137

Width: 180cm Depth: 40cm Height: 137cm

#### Dogma 240 x H 137

Width: 240cm Depth: 40cm Height: 137cm

40 cm - 16"

Dogma 113 x H 92

Width: 113cm

Dogma 180 x H 92

Width: 180cm

Dogma 240 x H 92