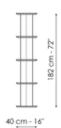

a variety of visual effects. The Dogma modern bookshelves are designed around a basic element, namely the tear-drop-shaped uprights which change the visual perception. The design thus becomes rounded and soft or sharper and narrower depending on the angle from which it is viewed. The Dogma collection has three different modules which can be combined at will. They feature different spacing between the uprights, which when placed side by side, allow different combinations to be created. The Dogma furniture bookshelves can be placed along a wall or free-standing in the centre of the room acting as a partition between two areas.

The Dogma bookshelves are available with Canaletto walnut or coal oak shelves combined with metal uprights, or in a single colour version.



# Data sheet













### Dogma 113

Width: 113cm Depth: 40cm Height: 182cm

#### Dogma 180

Width: 180cm Depth: 40cm Height: 182cm

#### Dogma 240

Width: 240cm Depth: 40cm Height: 182cm













#### Dogma 113 x H 137

Width: 113cm Depth: 40cm Height: 137cm

### Dogma 180 x H 137

Width: 180cm Depth: 40cm Height: 137cm

#### Dogma 240 x H 137

Width: 240cm Depth: 40cm Height: 137cm













40 cm - 16"

Dogma 113 x H 92

Width: 113cm

Dogma 180 x H 92

Width: 180cm

Dogma 240 x H 92

Width: 240cm

Depth: 40cm Height: 92cm

Depth: 40cm Height: 92cm Depth: 40cm Height: 92cm













#### Dogma 113 x H 47

Width: 113cm Depth: 40cm Height: 47cm

#### Dogma 180 x H 47

Width: 180cm Depth: 40cm Height: 47cm

#### Dogma 240 x H 47

Width: 240cm Depth: 40cm Height: 47cm

# **Finishes**

## **Shelves**