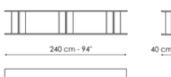

#### Dogma 240

Width: 240cm Depth: 40cm Height: 182cm

#### Dogma 240 x H 137

Width: 240cm Depth: 40cm Height: 137cm

40 cm - 16"

Dogma 113 x H 92

Width: 113cm

Dogma 180 x H 92

Width: 180cm

Dogma 240 x H 92

Width: 240cm

Depth: 40cm Height: 92cm

Depth: 40cm Height: 92cm Depth: 40cm Height: 92cm

#### Dogma 240 x H 47

Width: 240cm Depth: 40cm Height: 47cm