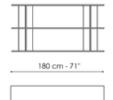

fferent spacing between the uprights, which when placed side by side, allow different combinations to be created. The Dogma furniture bookshelves can be placed along a wall or free-standing in the centre of the room acting as a partition between two areas.

The Dogma bookshelves are available with Canaletto walnut or coal oak shelves combined with metal uprights, or in a single colour version.



# Data sheet













### Dogma 113

Width: 113cm Depth: 40cm Height: 182cm

#### Dogma 180

Width: 180cm Depth: 40cm Height: 182cm

#### Dogma 240

Width: 240cm Depth: 40cm Height: 182cm













#### Dogma 113 x H 137

Width: 113cm Depth: 40cm Height: 137cm

### Dogma 180 x H 137

Width: 180cm Depth: 40cm Height: 137cm

#### Dogma 240 x H 137

Width: 240cm Depth: 40cm Height: 137cm













40 cm - 16"

Dogma 113 x H 92

Width: 113cm

Dogma 180 x H 92

Width: 180cm

Dogma 240 x H 92

Width: 240cm

Depth: 40cm Height: 92cm

Depth: 40cm Height: 92cm Depth: 40cm Height: 92cm













#### Dogma 113 x H 47

Width: 113cm Depth: 40cm Height: 47cm

#### Dogma 180 x H 47

Width: 180cm Depth: 40cm Height: 47cm

#### Dogma 240 x H 47

Width: 240cm Depth: 40cm Height: 47cm

# **Finishes**

## **Shelves**



**Veneered wood** Walnut Canaletto



Veneered wood Coal oak



Lacquered wood

Mat bronze



Lacquered wood Mat lead



**Lacquered wood**Mat racing green

# Uprights



Painted metal

Mat racing green



Painted metal Mat bronze



Painted metal Mat lead