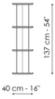

#### Dogma 113 x H 137

Width: 113cm Depth: 40cm Height: 137cm

#### Dogma 240 x H 137

Width: 240cm Depth: 40cm Height: 137cm

40 cm - 16"

Dogma 113 x H 92

Width: 113cm

Dogma 180 x H 92

Width: 180cm

Dogma 240 x H 92