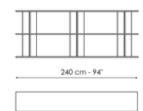

ent spacing between the uprights, which when placed side by side, allow different combinations to be created. The Dogma furniture bookshelves can be placed along a wall or free-standing in the centre of the room acting as a partition between two areas.

The Dogma bookshelves are available with Canaletto walnut or coal oak shelves combined with metal uprights, or in a single colour version.



# Data sheet













### Dogma 113

Width: 113cm Depth: 40cm Height: 182cm

#### Dogma 180

Width: 180cm Depth: 40cm Height: 182cm

#### Dogma 240

Width: 240cm Depth: 40cm Height: 182cm













#### Dogma 113 x H 137

Width: 113cm Depth: 40cm Height: 137cm

### Dogma 180 x H 137

Width: 180cm Depth: 40cm Height: 137cm

#### Dogma 240 x H 137

Width: 240cm Depth: 40cm Height: 137cm













40 cm - 16"

Dogma 113 x H 92

Width: 113cm

Dogma 180 x H 92

Width: 180cm

Dogma 240 x H 92

Width: 240cm

Depth: 40cm Height: 92cm

Depth: 40cm Height: 92cm Depth: 40cm Height: 92cm













#### Dogma 113 x H 47

Width: 113cm Depth: 40cm Height: 47cm

#### Dogma 180 x H 47

Width: 180cm Depth: 40cm Height: 47cm

#### Dogma 240 x H 47

Width: 240cm Depth: 40cm Height: 47cm

# **Finishes**

## **Shelves**



**Veneered wood** Walnut Canaletto



Veneered wood Coal oak



Lacquered wood

Mat bronze



Lacquered wood Mat lead



**Lacquered wood**Mat racing green

# Uprights



Painted metal

Mat racing green



Painted metal Mat bronze



Painted metal Mat lead