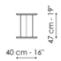

#### Dogma 113 x H 47

Width: 113cm Depth: 40cm Height: 47cm

#### Dogma 180 x H 47

Width: 180cm Depth: 40cm Height: 47cm

#### Dogma 240 x H 47

Width: 240cm Depth: 40cm Height: 47cm