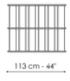

e different spacing between the uprights, which when placed side by side, allow different combinations to be created. The Dogma furniture bookshelves can be placed along a wall or free-standing in the centre of the room acting as a partition between two areas.

The Dogma bookshelves are available with Canaletto walnut or coal oak shelves combined with metal uprights, or in a single colour version.



# Data sheet













### Dogma 113

Width: 113cm Depth: 40cm Height: 182cm

#### Dogma 180

Width: 180cm Depth: 40cm Height: 182cm

#### Dogma 240

Width: 240cm Depth: 40cm Height: 182cm













#### Dogma 113 x H 137

Width: 113cm Depth: 40cm Height: 137cm

### Dogma 180 x H 137

Width: 180cm Depth: 40cm Height: 137cm

#### Dogma 240 x H 137

Width: 240cm Depth: 40cm Height: 137cm













40 cm - 16"

Dogma 113 x H 92

Width: 113cm

Dogma 180 x H 92

Width: 180cm

Dogma 240 x H 92

Width: 240cm

Depth: 40cm Height: 92cm

Depth: 40cm Height: 92cm Depth: 40cm Height: 92cm













#### Dogma 113 x H 47

Width: 113cm Depth: 40cm Height: 47cm

#### Dogma 180 x H 47

Width: 180cm Depth: 40cm Height: 47cm

#### Dogma 240 x H 47

Width: 240cm Depth: 40cm Height: 47cm

# **Finishes**

## **Shelves**



**Veneered wood** Walnut Canaletto



Veneered wood Coal oak



Lacquered wood

Mat bronze



Lacquered wood Mat lead



**Lacquered wood**Mat racing green

# Uprights



Painted metal

Mat racing green



Painted metal Mat bronze



Painted metal Mat lead