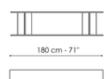

entre of the room acting as a partition between two areas.

The Dogma bookshelves are available with Canaletto walnut or coal oak shelves combined with metal uprights, or in a single colour version.



# Data sheet













### Dogma 113

Width: 113cm Depth: 40cm Height: 182cm

#### Dogma 180

Width: 180cm Depth: 40cm Height: 182cm

#### Dogma 240

Width: 240cm Depth: 40cm Height: 182cm













#### Dogma 113 x H 137

Width: 113cm Depth: 40cm Height: 137cm

### Dogma 180 x H 137

Width: 180cm Depth: 40cm Height: 137cm

#### Dogma 240 x H 137

Width: 240cm Depth: 40cm Height: 137cm













40 cm - 16"

Dogma 113 x H 92

Width: 113cm

Dogma 180 x H 92

Width: 180cm

Dogma 240 x H 92

Width: 240cm

Depth: 40cm Height: 92cm

Depth: 40cm Height: 92cm Depth: 40cm Height: 92cm













#### Dogma 113 x H 47

Width: 113cm Depth: 40cm Height: 47cm

#### Dogma 180 x H 47

Width: 180cm Depth: 40cm Height: 47cm

#### Dogma 240 x H 47

Width: 240cm Depth: 40cm Height: 47cm

# **Finishes**

## **Shelves**



**Veneered wood** Walnut Canaletto



Veneered wood Coal oak



Lacquered wood

Mat bronze



Lacquered wood Mat lead



**Lacquered wood**Mat racing green

# Uprights



Painted metal

Mat racing green



Painted metal Mat bronze



Painted metal Mat lead