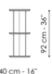

#### Dogma 240 x H 137

Width: 240cm Depth: 40cm Height: 137cm

40 cm - 16"

Dogma 113 x H 92

Width: 113cm

Dogma 180 x H 92

Width: 180cm

Dogma 240 x H 92

Width: 240cm

Depth: 40cm Height: 92cm

Depth: 40cm Height: 92cm Depth: 40cm Height: 92cm