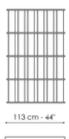

to create a variety of visual effects. The Dogma modern bookshelves are designed around a basic element, namely the tear-drop-shaped uprights which change the visual perception. The design thus becomes rounded and soft or sharper and narrower depending on the angle from which it is viewed. The Dogma collection has three different modules which can be combined at will. They feature different spacing between the uprights, which when placed side by side, allow different combinations to be created. The Dogma furniture bookshelves can be placed along a wall or free-standing in the centre of the room acting as a partition between two areas.

The Dogma bookshelves are available with Canaletto walnut or coal oak shelves combined with metal uprights, or in a single colour version.



# Data sheet













### Dogma 113

Width: 113cm Depth: 40cm Height: 182cm

#### Dogma 180

Width: 180cm Depth: 40cm Height: 182cm

#### Dogma 240

Width: 240cm Depth: 40cm Height: 182cm













#### Dogma 113 x H 137

Width: 113cm Depth: 40cm Height: 137cm

### Dogma 180 x H 137

Width: 180cm Depth: 40cm Height: 137cm

#### Dogma 240 x H 137

Width: 240cm Depth: 40cm Height: 137cm













40 cm - 16"

Dogma 113 x H 92

Width: 113cm

Dogma 180 x H 92

Width: 180cm

Dogma 240 x H 92

Width: 240cm

Depth: 40cm Height: 92cm

Depth: 40cm Height: 92cm Depth: 40cm Height: 92cm













#### Dogma 113 x H 47

Width: 113cm Depth: 40cm Height: 47cm

#### Dogma 180 x H 47

Width: 180cm Depth: 40cm Height: 47cm

#### Dogma 240 x H 47

Width: 240cm Depth: 40cm Height: 47cm

# **Finishes**

## **S