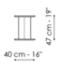

#### Dogma 113 x H 47

Width: 113cm Depth: 40cm Height: 47cm

#### Dogma 180 x H 47

Width: 180cm Depth: 40cm Height: 47cm

#### Dogma 240 x H 47

Width: 240cm Depth: 40cm Height: 47cm