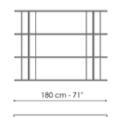

esign thus becomes rounded and soft or sharper and narrower depending on the angle from which it is viewed. The Dogma collection has three different modules which can be combined at will. They feature different spacing between the uprights, which when placed side by side, allow different combinations to be created. The Dogma furniture bookshelves can be placed along a wall or free-standing in the centre of the room acting as a partition between two areas.

The Dogma bookshelves are available with Canaletto walnut or coal oak shelves combined with metal uprights, or in a single colour version.



# Data sheet













### Dogma 113

Width: 113cm Depth: 40cm Height: 182cm

#### Dogma 180

Width: 180cm Depth: 40cm Height: 182cm

#### Dogma 240

Width: 240cm Depth: 40cm Height: 182cm













#### Dogma 113 x H 137

Width: 113cm Depth: 40cm Height: 137cm

### Dogma 180 x H 137

Width: 180cm Depth: 40cm Height: 137cm

#### Dogma 240 x H 137

Width: 240cm Depth: 40cm Height: 137cm













40 cm - 16"

Dogma 113 x H 92

Width: 113cm

Dogma 180 x H 92

Width: 180cm

Dogma 240 x H 92

Width: 240cm

Depth: 40cm Height: 92cm

Depth: 40cm Height: 92cm Depth: 40cm Height: 92cm













#### Dogma 113 x H 47

Width: 113cm Depth: 40cm Height: 47cm

#### Dogma 180 x H 47

Width: 180cm Depth: 40cm Height: 47cm

#### Dogma 240 x H 47

Width: 240cm Depth: 40cm Height: 47cm

# **Finishes**

## **Shelves**



**Veneered wood** Walnut Canaletto



Veneered wood Coal oak



Lacquered wood

Mat bronze



Lacquered wood Mat lead



**Lacquered wood**Mat racing green

# Uprights