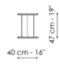

#### Dogma 113 x H 47

Width: 113cm Depth: 40cm Height: 47cm

#### Dogma 180 x H 47

Width: 180cm Depth: 40cm Height: 47cm

#### Dogma 240 x H 47

Width: 240cm Depth: 40cm Height: 47cm