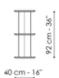

#### Dogma 240 x H 137

Width: 240cm Depth: 40cm Height: 137cm

40 cm - 16"

Dogma 113 x H 92

Width: 113cm

Dogma 180 x H 92

Width: 180cm

Dogma 240 x H 92

Width: 240cm

Depth: 40cm Height: 92cm

Depth: 40cm Height: 92cm Depth: 40cm Height: 92cm