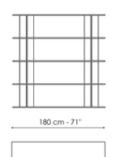

reate a variety of visual effects. The Dogma modern bookshelves are designed around a basic element, namely the tear-drop-shaped uprights which change the visual perception. The design thus becomes rounded and soft or sharper and narrower depending on the angle from which it is viewed. The Dogma collection has three different modules which can be combined at will. They feature different spacing between the uprights, which when placed side by side, allow different combinations to be created. The Dogma furniture bookshelves can be placed along a wall or free-standing in the centre of the room acting as a partition between two areas.

The Dogma bookshelves are available with Canaletto walnut or coal oak shelves combined with metal uprights, or in a single colour version.



# Data sheet













### Dogma 113

Width: 113cm Depth: 40cm Height: 182cm

#### Dogma 180

Width: 180cm Depth: 40cm Height: 182cm

#### Dogma 240

Width: 240cm Depth: 40cm Height: 182cm













#### Dogma 113 x H 137

Width: 113cm Depth: 40cm Height: 137cm

### Dogma 180 x H 137

Width: 180cm Depth: 40cm Height: 137cm

#### Dogma 240 x H 137

Width: 240cm Depth: 40cm Height: 137cm













40 cm - 16"

Dogma 113 x H 92

Width: 113cm

Dogma 180 x H 92

Width: 180cm

Dogma 240 x H 92

Width: 240cm

Depth: 40cm Height: 92cm

Depth: 40cm Height: 92cm Depth: 40cm Height: 92cm













#### Dogma 113 x H 47

Width: 113cm Depth: 40cm Height: 47cm

#### Dogma 180 x H 47

Width: 180cm Depth: 40cm Height: 47cm

#### Dogma 240 x H 47

Width: 240cm Depth: 40cm Height: 47cm

# **Finishes**

## **Shelv