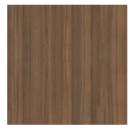

The Dogma bookshelves are available with Canaletto walnut or coal oak shelves combined with metal uprights, or in a single colour version.

## **Shelves**

**Veneered wood** Walnut Canaletto

Veneered wood Coal oak

Lacquered wood

Mat bronze

Lacquered wood Mat lead

**Lacquered wood**Mat racing green