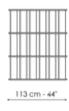

he design thus becomes rounded and soft or sharper and narrower depending on the angle from which it is viewed. The Dogma collection has three different modules which can be combined at will. They feature different spacing between the uprights, which when placed side by side, allow different combinations to be created. The Dogma furniture bookshelves can be placed along a wall or free-standing in the centre of the room acting as a partition between two areas.

The Dogma bookshelves are available with Canaletto walnut or coal oak shelves combined with metal uprights, or in a single colour version.



# Data sheet













### Dogma 113

Width: 113cm Depth: 40cm Height: 182cm

#### Dogma 180

Width: 180cm Depth: 40cm Height: 182cm

#### Dogma 240

Width: 240cm Depth: 40cm Height: 182cm













#### Dogma 113 x H 137

Width: 113cm Depth: 40cm Height: 137cm

### Dogma 180 x H 137

Width: 180cm Depth: 40cm Height: 137cm

#### Dogma 240 x H 137

Width: 240cm Depth: 40cm Height: 137cm













40 cm - 16"

Dogma 113 x H 92

Width: 113cm

Dogma 180 x H 92

Width: 180cm

Dogma 240 x H 92

Width: 240cm

Depth: 40cm Height: 92cm

Depth: 40cm Height: 92cm Depth: 40cm Height: 92cm













#### Dogma 113 x H 47

Width: 113cm Depth: 40cm Height: 47cm

#### Dogma 180 x H 47

Width: 180cm Depth: 40cm Height: 47cm

#### Dogma 240 x H 47

Width: 240cm Depth: 40cm Height: 47cm

# **Finishes**

## **Shelves**



**Veneered wood** Walnut Canaletto



Veneered wood Coal oak



Lacquered wood

Mat bronze



Lacquered wood Mat lead



**Lacquered wood**Mat racing green

# Uprights