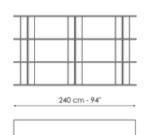

n thus becomes rounded and soft or sharper and narrower depending on the angle from which it is viewed. The Dogma collection has three different modules which can be combined at will. They feature different spacing between the uprights, which when placed side by side, allow different combinations to be created. The Dogma furniture bookshelves can be placed along a wall or free-standing in the centre of the room acting as a partition between two areas.

The Dogma bookshelves are available with Canaletto walnut or coal oak shelves combined with metal uprights, or in a single colour version.



# Data sheet













### Dogma 113

Width: 113cm Depth: 40cm Height: 182cm

#### Dogma 180

Width: 180cm Depth: 40cm Height: 182cm

#### Dogma 240

Width: 240cm Depth: 40cm Height: 182cm













#### Dogma 113 x H 137

Width: 113cm Depth: 40cm Height: 137cm

### Dogma 180 x H 137

Width: 180cm Depth: 40cm Height: 137cm

#### Dogma 240 x H 137

Width: 240cm Depth: 40cm Height: 137cm













40 cm - 16"

Dogma 113 x H 92

Width: 113cm

Dogma 180 x H 92

Width: 180cm

Dogma 240 x H 92

Width: 240cm

Depth: 40cm Height: 92cm

Depth: 40cm Height: 92cm Depth: 40cm Height: 92cm













#### Dogma 113 x H 47

Width: 113cm Depth: 40cm Height: 47cm

#### Dogma 180 x H 47

Width: 180cm Depth: 40cm Height: 47cm

#### Dogma 240 x H 47

Width: 240cm Depth: 40cm Height: 47cm

# **Finishes**

## **Shelves**



**Veneered wood** Walnut Canaletto



Veneered wood Coal oak



Lacquered wood

Mat bronze



Lacquered wood Mat lead



**Lacquered wood**Mat racing green

# Uprights



Pain