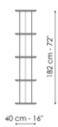

#### Dogma 240 x H 137

Width: 240cm Depth: 40cm Height: 137cm

40 cm - 16"

Dogma 113 x H 92

Width: 113cm

Dogma 180 x H 92

Width: 180cm

Dogma 240 x H 92